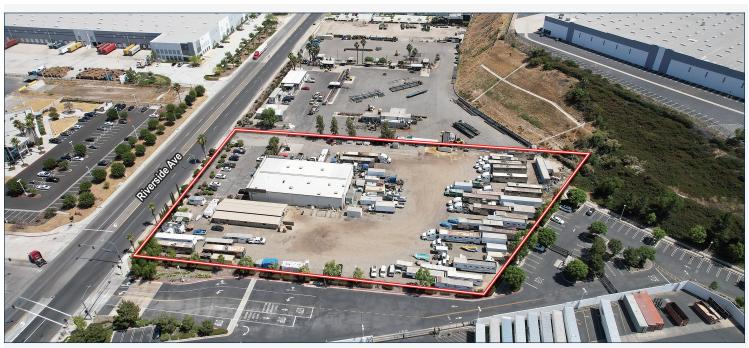

# FOR LEASE

±11,659 SF
Truck Service Facility
± 134,318 (3.08 ACRES)

3730 RIVERSIDE AVENUE | COLTON | CA

### ±11,659 SF Metal Building

- Total Office: 4,696 SF
- 2,412 SF First Floor Office
- 2,824 SF Second Floor Office
- Three (3) Service Bays
- Five (5) Ground Level Doors
- 17' Clear (verify)
- Access to the I-10, I-215 & 60 Freeways

#### + 3.08 Usable Acres

- Secured by wrought iron fence and electric gate with keypad
- Yard is partially paved and partial gravel/dirt
- Access to the I-10, I-215 & 60
   Freeways

**EXCLUSIVELY OFFERED BY:** 