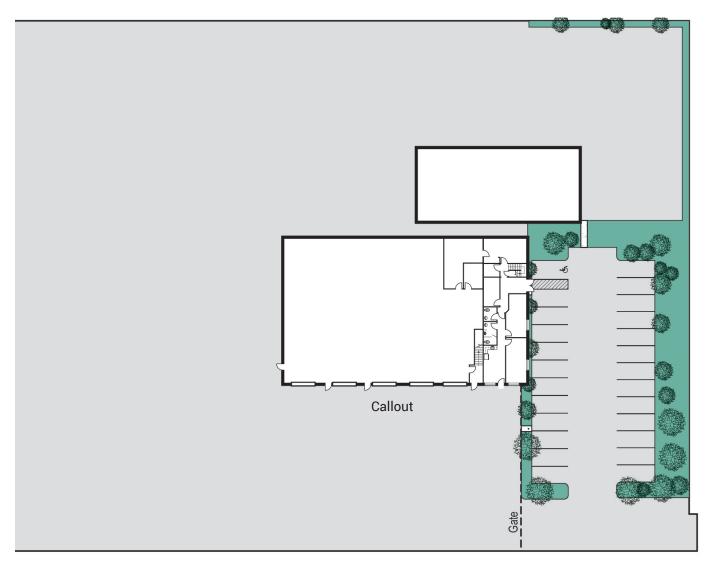

### ±11,659 SF Metal Building

- Total Office: 4,696 SF
- 2,412 SF First Floor Office
- 2,824 SF Second Floor Office
- Three (3) Service Bays
- Five (5) Ground Level Doors
- 17' Clear (verify)
- Access to the I-10, I-215 & 60 Freeways

#### + 3.08 Usable Acres

- Secured by wrought iron fence and electric gate with keypad
- Yard is partially paved and partial gravel/dirt
- Access to the I-10, I-215 & 60
   Freeways

**EXCLUSIVELY OFFERED BY:** 