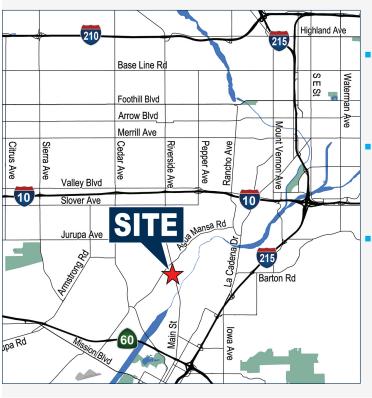

#### **LOCATION**

- 12.3 miles from SBD Int'l Airport (25 min) and 17.8 miles from Ontario Int'l Airport (23 min)
- Located in the center of supplyconstrained Inland Empire, along the Agua Mansa Industrial Corridor
- 12.1 miles from 1-215 N (15 min) and 24.8 miles from the San Bernardino Freeway (30 min)