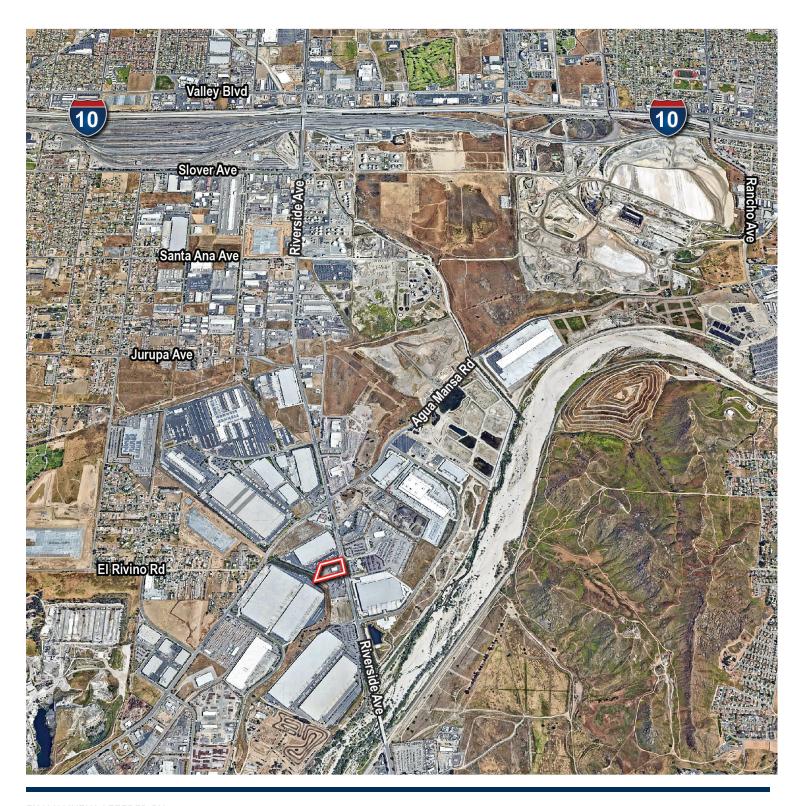

#### **LOCATION**

- 12.3 miles from SBD Int'l Airport (25 min) and 17.8 miles from Ontario Int'l Airport (23 min)
- Located in the center of supplyconstrained Inland Empire, along the Agua Mansa Industrial Corridor
- 12.1 miles from 1-215 N (15 min) and 24.8 miles from the San Bernardino Freeway (30 min)