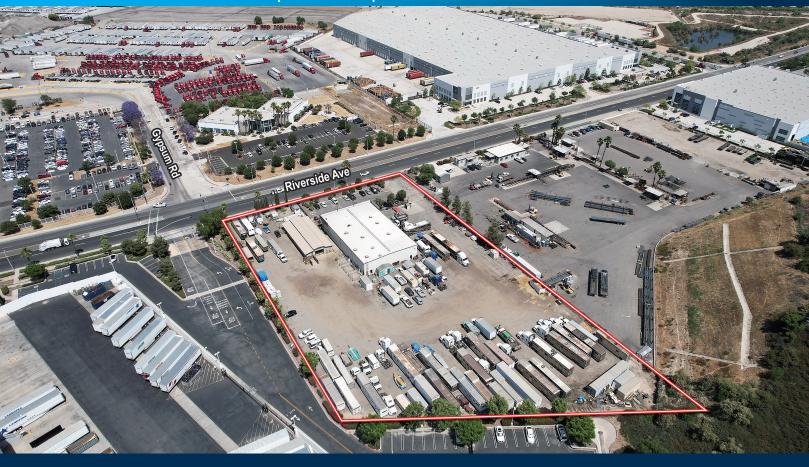

# FOR LEASE

±11,659 SF
Truck Service Facility
± 134,318 (3.08 ACRES)

3730 RIVERSIDE AVENUE | COLTON | CA

### ±11,659 SF Metal Building

- Total Office: 4,696 SF
- 2,412 SF First Floor Office
- 2,824 SF Second Floor Office
- Three (3) Service Bays
- Five (5) Ground Level Doors
- 17' Clear (verify)
- Access to the I-10, I-215 & 60 Freeways

#### + 3.08 Usable Acres

- Secured by wrought iron fence and electric gate with keypad
- Yard is partially paved and partial gravel/dirt
- Access to the I-10, I-215 & 60
   Freeways

**EXCLUSIVELY OFFERED BY:** 